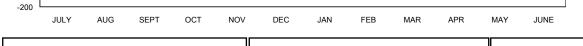

## LOCATION REP OF BANGLADESH

GMT CA

| Clubs                 |               |           |               | Members               |                           |                         |                                                    |
|-----------------------|---------------|-----------|---------------|-----------------------|---------------------------|-------------------------|----------------------------------------------------|
| RESULTS FOR 2018-2019 |               |           |               | RESULTS FOR 2018-2019 |                           |                         |                                                    |
| QUARTER               | NEW CLUB GOAL | NEW CLUBS | DROPPED CLUBS | QUARTER               | MEMBER GROWTH NET<br>GOAL | MEMBER GROWTH<br>ACTUAL | DROPPED<br>MEMBERS ACTUAL<br>(including transfers) |
| JULY/AUG/SEPT         | 1             | 0         | 0             | JULY/AUG/SEPT         | 80                        | 23                      | 27                                                 |
| OCT/NOV/DEC           | 2             | 0         | 0             | OCT/NOV/DEC           | 80                        | 0                       | 0                                                  |
| JAN/FEB/MAR           | 1             | 0         | 0             | JAN/FEB/MAR           | 40                        | 0                       | 0                                                  |
| APR/MAY/JUNE          | 1             | 0         | 0             | APR/MAY/JUNE          | 20                        | 0                       | 0                                                  |