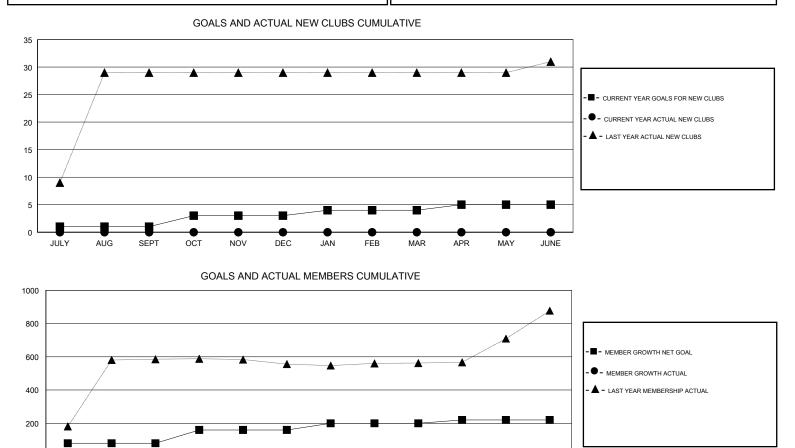

## LOCATION REP OF BANGLADESH

GMT CA

| Clubs                 |               |           |               | Members               |                           |                         |                                                    |
|-----------------------|---------------|-----------|---------------|-----------------------|---------------------------|-------------------------|----------------------------------------------------|
| RESULTS FOR 2018-2019 |               |           |               | RESULTS FOR 2018-2019 |                           |                         |                                                    |
| QUARTER               | NEW CLUB GOAL | NEW CLUBS | DROPPED CLUBS | QUARTER               | MEMBER GROWTH NET<br>GOAL | MEMBER GROWTH<br>ACTUAL | DROPPED<br>MEMBERS ACTUAL<br>(including transfers) |
| JULY/AUG/SEPT         | 1             | 0         | 0             | JULY/AUG/SEPT         | 80                        | 23                      | 27                                                 |
| OCT/NOV/DEC           | 2             | 0         | 0             | OCT/NOV/DEC           | 80                        | 0                       | 0                                                  |
| JAN/FEB/MAR           | 1             | 0         | 0             | JAN/FEB/MAR           | 40                        | 0                       | 0                                                  |
| APR/MAY/JUNE          | 1             | 0         | 0             | APR/MAY/JUNE          | 20                        | 0                       | 0                                                  |